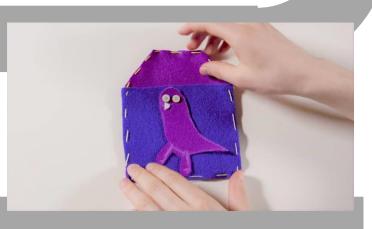

## UPKS2 DT Journey Cycle A

**AUTUMN** 

Mechanical Systems

Making a pop up book

Based on Stormbreaker.

Textiles
Stuffed toys
Create a Viking longboat
stuffed toy.