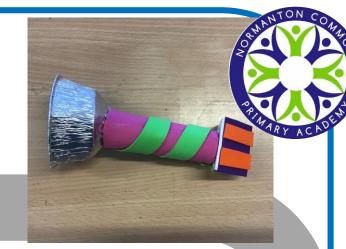

# LKS2 DT Journey Cycle B

**Electrical systems Torches** 

Spring

Structures
Pavillion
Make a Parthenon

Cooking and nutrition

Adapting a recipe making a biscuit based on traditional Polish and

Russian recipe