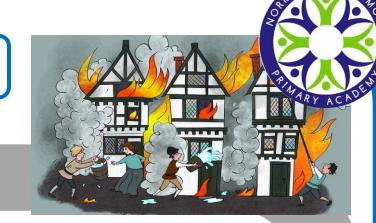

# Y1/2 DT Cycle B

Structure
Baby bears chair

Mechanisms
Sliders, levers, pivots
Link to Fire of London

**SPRING** 

Textiles Pouches

**SUMMER** 

Cooking and nutrition A balanced diet