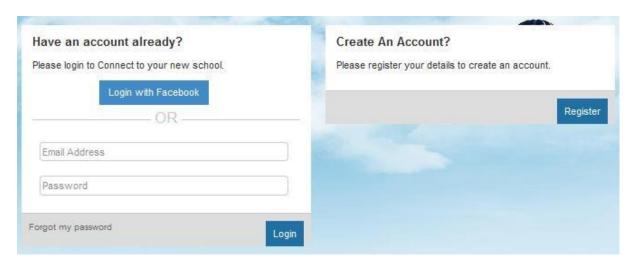

## Step 2 – Register your account

Once you have clicked 'Verify my account' you should see this window:

Click Register.

You should now be presented with this screen 'Have an account already?' This section is only if you have had a PMX account before. If you are not sure, please select Register in the Create an Account box.