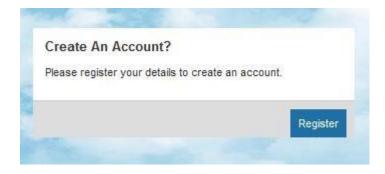

## Step 2 – Register your account

Once you have clicked 'Verify my account' you should see this window:

Click Register.

You should now be presented with this screen 'Have an account already?' This section is only if you have had a PMX account before. If you are not sure, please select Register in the Create an Account box.