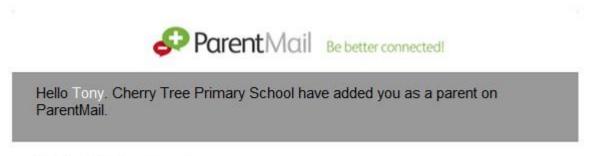

## Step 1: Receiving the registration email

Click the link below to verify your account.

If you have received this email, click Verify my account.

If you haven't received this email, please contact the school and ask them to resend the registration. This email will expire after 7 days. Please note, the email could also be hiding in your junk and spam, so please log in directly to your inbox rather than using a supporting APP, so that you can check all possible folders.