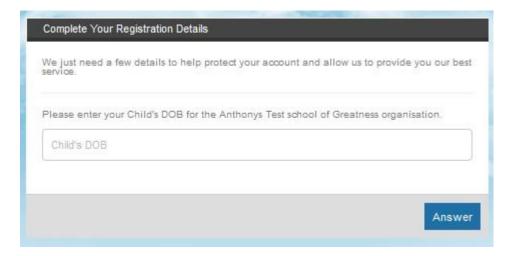

## Step 3 – Your child's DOB

You will now be asked for your Child's DOB. (If you have multiple children at the school please enter your eldest child's DOB.) If you receive an error message saying invalid, please check the DOB is correct and try again. If you are still getting an error message, please contact the school and ask them to check the DOB they have for your child on ParentMail.